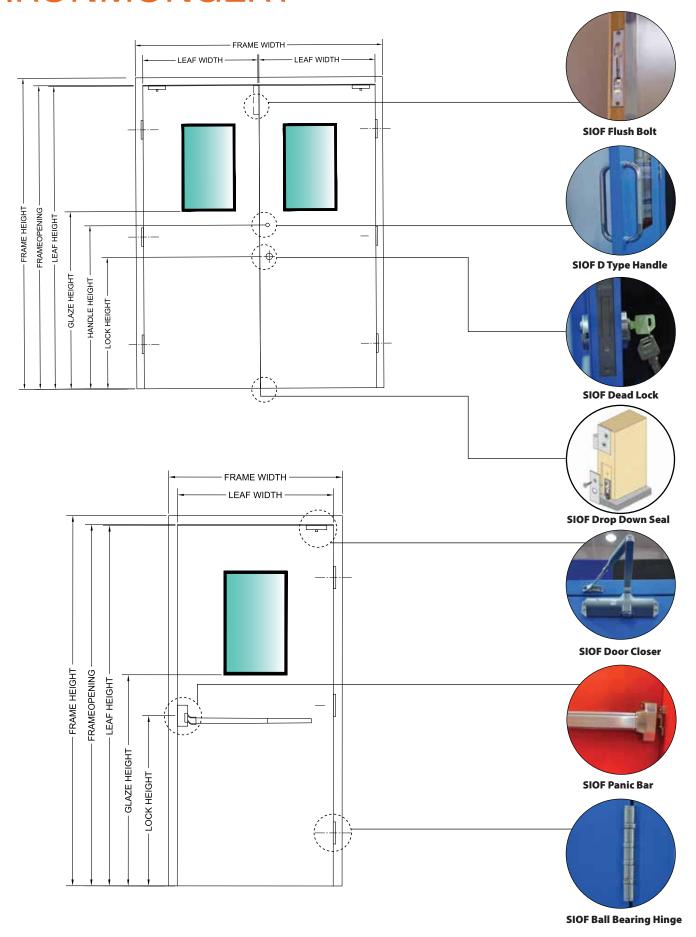

Grain                      | VL | - | Vision Light and Louvered             |
| E2  | - | 2 Panel Embossed                | N  | - | Narrow Light                          |
| E4  | - | 4 Panel Embossed                | NL | - | Narrow Light and Louvered             |
| E6  | - | 6 Panel Embossed                | G  | - | Half Glass (option G2, G3, G4 and G6) |
| E8  | - | 8 Panel Embossed                | EG | - | Embossed and Half Glass               |
| EWG | - | 6 Panel Embossed and Wood Grain | GL | - | Half Glass and Louvered               |
| D   | - | Duch Door                       | FG | - | Full Glass (option FG3)               |
| L   | - | Louvered (top or bottom)        |    |   | Full Louvered                         |



## **IRONMONGERY**

#### Security and Safety Assured





### HANDINGS









Ensure safety with **SIOF's** reliable Fire and Exit Doors. Engineered for peace of mind, our doors combine durability with sleek design, guarding your exits with precision.



#### Sio Vasunddhara International Private Limited

Mobile: +91-99104-89455 | Phone: +91-11-4310-5879 www.sio.co.in | www.siof.co.in | contact@sio.co.in