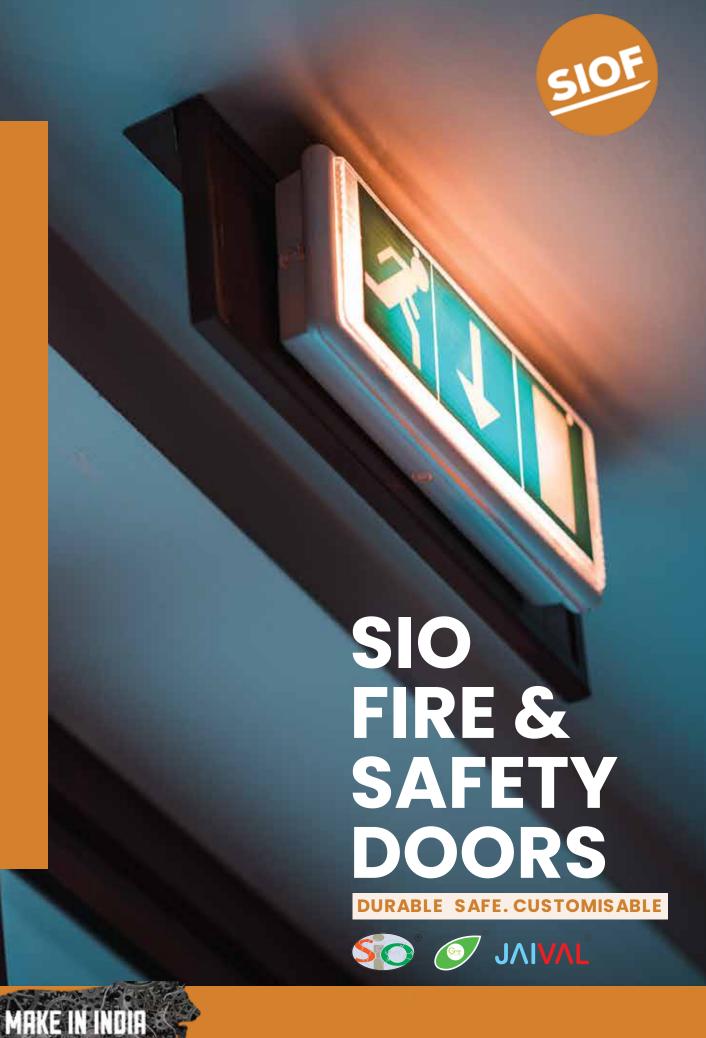

# WOODEN, PCGI, & GLASS FIRE DOOR

Secure your infrastructure with SIOF Fire & Safety Doors. We offer good quality customisable doors as per your specifications & budget that can match your interior.

#### **Features**

- Applied on Emergency Exits
- These are Fire Rated Doors for upto 02 hrs fire rating
- Can be Single/Double leaf door
- Hardware can be selected as per requirment such as Panic Bar, door closers, handles etc
- Prevents fire to spread
- Offered with options of Glazing, Fire-resistant, self Closing Louvers
- Customized as per requirement