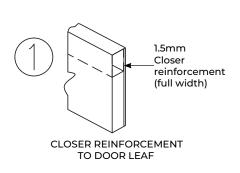

ontal or Vertical



Set Up Arc Welded and Ground Smooth



Knocked Down (Mitered)



Set Up Spot Welded



\_Mitered and Welded



Slip-on Drywall (frame is installed after the wall has been erected). Corner may be screwed together, snap locked, or a slip fit design.

#### **Hardware Preparation**



Rubber Silencers



Mortise Hinge



Strike



Surface Hardware Reinforcement. Weld-in Reinforcement Shown, Loose Reinforcing Sleeve Available for Field Installation.



5.0 mm Welded Hinge Reinforment 0.6 mm Mortar quard M6 Tapped Holes



Door Frame 0.6 mm Mortar guard Strike Plate

- Available in GPSP and Stainless Steel.
- Frames available in Single and Double Rebate Profile.
- Frames can also be designed for flush fixing.
- Primed and Painted surface finish



## DOOR LEAF CONSTRUCTION











LOCK REINFORCEMENT TO DOOR LEAF



## DOOR LEAF DESIGNS



#### **Nomenclature Letter Symbols**

| F   | - | Flush                           | LL | - | Louvered (top or bottom)              |
|-----|---|---------------------------------|----|---|---------------------------------------|
| Т   | - | Texture                         | V  | - | Vision Light                          |
| WG  | - | Wood Grain                      | VL | - | Vision Light and Louvered             |
| E2  | - | 2 Panel Embossed                | N  | - | Narrow Light                          |
| E4  | - | 4 Panel Embossed                | NL | - | Narrow Light and Louvered             |
| E6  | - | 6 Panel Embossed                | G  | - | Half Glass (option G2, G3, G4 and G6) |
| E8  | - | 8 Panel Embossed