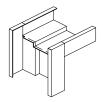

# FIRE FRAME DETAILS

#### **Door Frames**

Available in mitered joint and butted assembly, our frames are supplied in knock down form for easy assembly at site. Welded frames are suplied on special request.

#### **Standard Frame Details**

#### **Frame Assembly Details For Corner**

Knocked Down (Butted) May be Horizontal or Vertical

Set Up Arc Welded and Ground Smooth

Knocked Down (Mitered)

Set Up Spot Welded

\_Mitered and Welded

Slip-on Drywall (frame is installed after the wall has been erected). Corner may be screwed together, snap locked, or a slip fit design.