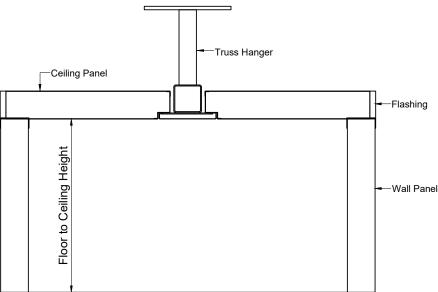

Solid Corner Detail

Ceiling to Wall Panel Detail

Panel to Panel (Joining Details)

Ceiling Hanging Detail

Panel Base Detail

#### **Load Bearing Ceiling**

Load Bearing Ceiling Panels are made with 0.8mm thick GPSP sheet /stainless steel with zinc coating between 90-120gsm bonded with infill of polyurethane foam or honeycomb kraft paper with aluminium core or glass wool forming a rigid 60mm thick panel to nominal size as required. Modular width of ceiling panel is 900mm standard and can be fabricated up to 4000mm in length. Panels are stiffened properly to allow person to access over the entire surface.