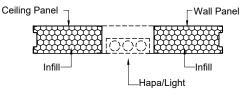

Solid Corner Detail

Ceiling to Wall Panel Detail

Panel to Panel (Joining Details)

Ceiling Hanging Detail

Panel Base Detail

#### **Load Bearing Ceiling**

Load Bearing Ceiling Panels are made with 0.8mm thick GPSP sheet /stainless steel with zinc coating between 90-120gsm bonded with infill of polyurethane foam or honeycomb kraft paper with aluminium core or glass wool forming a rigid 60mm thick panel to nominal size as required. Modular width of ceiling panel is 900mm standard and can be fabricated up to 4000mm in length. Panels are stiffened properly to allow person to access over the entire surface.

We design ceiling in such a way that it allows incorporating Flush Lighting Fittings, Air-conditioning Filters, Grills, Diffusers and other ceiling mounted equipments and the accuracy within is achieved through laser punched technique.