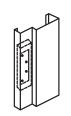

FIRE FRAME DETAILS

#### **Door Frames**

Available in mitered joint and butted assembly, our frames are supplied in knock down form for easy assembly at site. Welded frames are suplied on special request.

#### **Standard Frame Details**









#### **Frame Assembly Details For Corner**



Knocked Down (Butted) May be Horizontal or Vertical



Set Up Arc Welded and Ground Smooth



Knocked Down (Mitered)



Set Up Spot Welded



\_Mitered and Welded



Slip-on Drywall (frame is installed after the wall has been erected). Corner may be screwed together, snap locked, or a slip fit design.

#### **Hardware Preparation**



Rubber Silencers



Mortise Hinge



Strike



Surface Hardware Reinforcement. Weld-in Reinforcement Shown, Loose Reinforcing Sleeve Available for Field Installation.



5.0 mm Welded Hinge Reinforment 0.6 mm Mortar quard M6 Tapped Holes



Door Frame 0.6 mm Mortar guard Strike Plate

- Available in GPSP and Stainless Steel.
- Frames available in Single and Double Rebate Profile.
- Frames can also be designed for flush fixing.
- Primed and Painted surface finish



## DOOR LEAF CONSTRUCTION











LOCK REINFORCEMENT TO DOOR LEAF



## DOOR LEAF DESIGNS



#### **Nomenclature Letter Symbols**

| F   | - | Flush                           | LL | - | Louvered (top or bottom)              |
|-----|---|---------------------------------|----|---|---------------------------------------|
| Т   | - | Texture                         | V  | - | Vision Light                          |
| WG  | - | Wood Grain                      | VL | - | Vision Light and Louvere