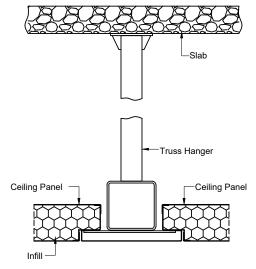

#### **Technical Data**

Ceiling Hanging Details

- Roof panel is 4000 mm (L) x 900mm(W) x 80mm (Th)
- Each roof panel is designed to withstand concentrated load of 150kg/m2
- The self-weight of roof panel (4000mm x 900mm) is conservatively taken as 33kg/m2
- Roof panels are self supported upto 3.5 mtrs
- Ceiling can be made self supporting with use of MS and Aluminium Truss.