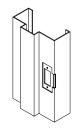

#### **Hardware Preparation**

Rubber Silencers

Mortise Hinge

Strike

Surface Hardware Reinforcement. Weld-in Reinforcement Shown, Loose Reinforcing Sleeve Available for Field Installation.

5.0 mm Welded Hinge Reinforment 0.6 mm Mortar quard M6 Tapped Holes

Door Frame 0.6 mm Mortar guard Strike Plate

- Available in GPSP and Stainless Steel.
- Frames available in Single and Double Rebate Profile.
- Frames can also be designed for flush fixing.
- Primed and Painted surface finish