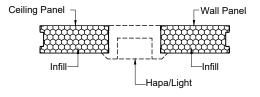

Solid Corner Detail

Ceiling to Wall Panel Detail

Panel to Panel (Joining Details)

Ceiling Hanging Detail

Panel Base Detail

#### **Load Bearing Ceiling**

Load Bearing Ceiling Panels are made with 0.8mm thick GPSP sheet /stainless steel with zinc coating between 90-120gsm bonded with infill of polyurethane foam or honeycomb kraft paper with aluminium core or glass wool forming a rigid 60mm thick panel to nominal size as required. Modular width of ceiling panel is 900mm standard and can be fabricated up to 4000mm in length. Panels are stiffened properly to allow person to access over the entire surface.

We design ceiling in such a way that it allows incorporating Flush Lighting Fittings, Air-conditioning Filters, Grills, Diffusers and other ceiling mounted equipments and the accuracy within is achieved through laser punched technique.