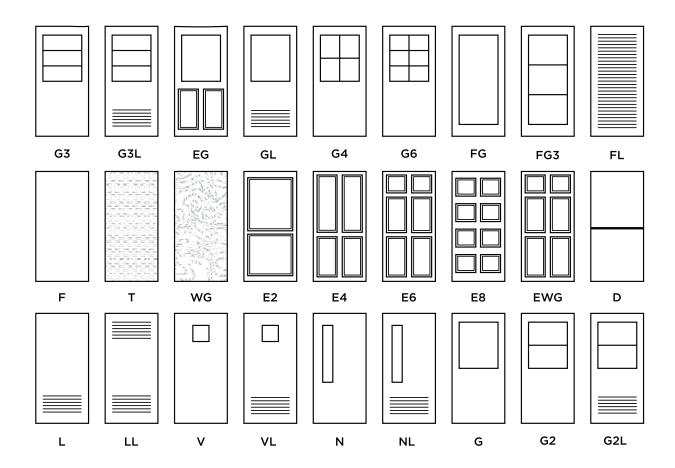

## DOOR LEAF DESIGNS

#### **Nomenclature Letter Symbols**

| F   | - | Flush                           | LL | - | Louvered (top or bottom)              |
|-----|---|---------------------------------|----|---|---------------------------------------|
| Т   | - | Texture                         | V  | - | Vision Light                          |
| WG  | - | Wood Grain                      | VL | - | Vision Light and Louvered             |
| E2  | - | 2 Panel Embossed                | N  | - | Narrow Light                          |
| E4  | - | 4 Panel Embossed                | NL | - | Narrow Light and Louvered             |
| E6  | - | 6 Panel Embossed                | G  | - | Half Glass (option G2, G3, G4 and G6) |
| E8  | - | 8 Panel Embossed                | EG | - | Embossed and Half Glass               |
| EWG | - | 6 Panel Embossed and Wood Grain | GL | - | Half Glass and Louvered               |
| D   | - | Duch Door                       | FG | - | Full Glass (option FG3)               |
| L   | - | Louvered (top or bottom)        |    |   | Full Louvered                         |