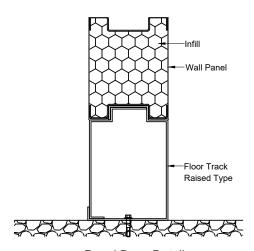

#### **Office & Commercial Partitions**

- Panel Width: 1200mm, 1150mm and 900mm as standard. Panel thickness of 60/80mm
- Panel Height: Up to 6000mm with provision to have stacked panels for higher level applications.
- Base Detail: Raised / C-Type Base.
- Infill Material: Glass Wool, Honeycomb kraft paper with aluminium core & Polyurethane Foam.
- Panel Weight: Dependent upon specification and thickness of panel.
- Surface Finish: Epoxy Polyester Powder coated as per RAL colours, SS (matt/mirror finish) and PPGI Finish.
- Panel Connection: Each Panel is connected to its adjacent unit or door unit with a friction type Heavey Duty Clip. This allows speedy installation and dismantling.
- Glazing: Single/ Double flush glazing with 6mm toughened glass on both sides within a stainless Steel / Powder coated frame.
- Door: Steel lock formed construction optional Double and Single glazed.
- Acoustic: Solid panel 41 db (BS 5821).

Base Detail: Raised / C-Type Base

Infill Material: Mineral Wool, Honeycomb kraft paper with aluminium core ensures panel rigidity &

Polyurethane Foam

Panel Weight: Depend upon Specification and Thickness of Panel