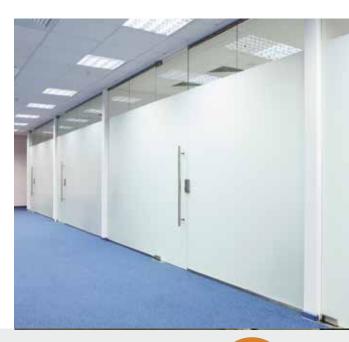

# OFFICE DOORS & PARTITIONS

SIOF office metal doors are manufactured with high quality GPSP of 1 mm thickness and provided with advanced locking and door operating hardware. Special techniques are used to achieve varied design options as per aesthetic & office decor requirements.

#### **Office & Commercial Partitions**

- Panel Width: 1200mm, 1150mm and 900mm as standard. Panel thickness of 60/80mm
- Panel Height: Up to 6000mm with provision to have stacked panels for higher level applications.
- Base Detail: Raised / C-Type Base.
- Infill Material: Glass Wool, Honeycomb kraft paper with aluminium core & Polyurethane Foam.
- Panel Weight: Dependent upon specification and thickness of panel.
- Surface Finish: Epoxy Polyester Powder coated as per RAL colours, SS (matt/mirror finish) and PPGI Finish.
- Panel Connection: Each Panel is connected to its adjacent unit or door unit with a friction type Heavey Duty Clip. This allows speedy installation and dismantling.
- Glazing: Single/ Double flush glazing with 6mm toughened glass on both sides within a stainless Steel / Powder coated frame.
- Door: Steel lock formed construction optional Double and Single glazed.
- Acoustic: Solid panel 41 db (BS 5821).