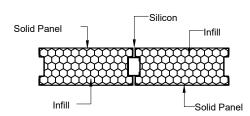

#### **Office & Commercial Partitions**

- Panel Width: 1200mm, 1150mm and 900mm as standard. Panel thickness of 60/80mm
- Panel Height: Up to 6000mm with provision to have stacked panels for higher level applications.
- Base Detail: Raised / C-Type Base.
- Infill Material: Glass Wool, Honeycomb kraft paper with aluminium core & Polyurethane Foam.
- Panel Weight: Dependent upon specification and thickness of panel.
- Surface Finish: Epoxy Polyester Powder coated as per RAL colours, SS (matt/mirror finish) and PPGI Finish.
- Panel Connection: Each Panel is connected to its adjacent unit or door unit with a friction type Heavey Duty Clip. This allows speedy installation and dismantling.
- Glazing: Single/ Double flush glazing with 6mm toughened glass on both sides within a stainless Steel / Powder coated frame.
- Door: Steel lock formed construction optional Double and Single glazed.
- Acoustic: Solid panel 41 db (BS 5821).

Acoustic: Solid panel – Rw 41 db – (BS 5821)

Air Leakage: Silicon Sealant for sealed application

Wall to Panel Joint

Panel to Floor Joint

Wall Panel to Door (T&G Joint)

Ceiling Cutout without Lip

Ceiling Cutout with Lip