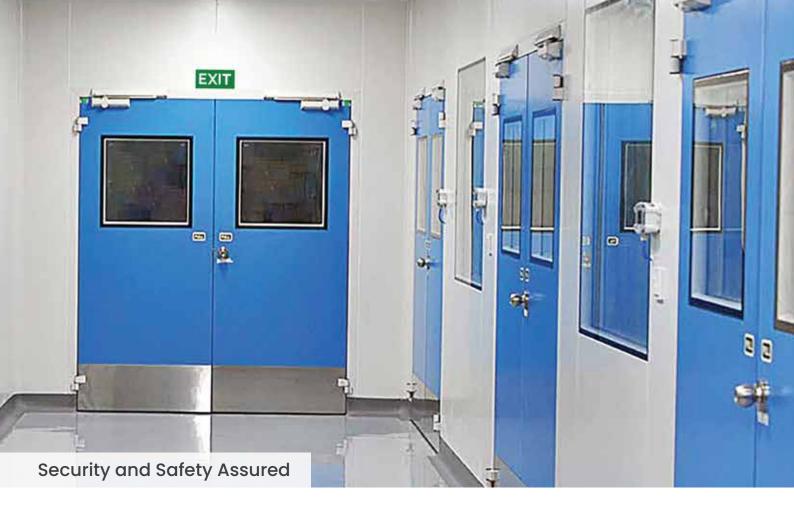

# CLEAN ROOM DOORS & PARTITION SYSTEMS

SIOF provide Clean Room Doors & Partition Systems in compliance with standards & design requirement of a clean room / controlled environment. A type of clean room door & partition requirement is dependent on type of process facility and its manufacturing & production standards. SIOF's state-of-the-art manufacturing set-up and able team enables it to fulfill such customized requirements for a widely spread customer base.

- Made for interior applications
- Designed to meet hygienic and stringent requirement of clean rooms
- Can be single/double leaf door
- Customized as per requirement
- Acoustic
- Prevents bacteria growth
- Flush surface, easy to clean
- No pressure leakage