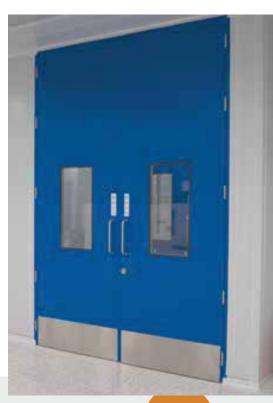

# OFFICE DOORS & PARTITIONS

SIOF office metal doors are manufactured with high quality GPSP of 1 mm thickness and provided with advanced locking and door operating hardware. Special techniques are used to achieve varied design options as per aesthetic & office decor requirements.

#### **Specification**

- Frame Sheet Thickness: 1.2mm
- Leaf Sheet Thickness: 0.8mm
- Lock System Standard: SIOF-DL-45 (dead bolt for extra security)
- Pivot/Hinge SS Butt Hinge: SIOF-SS-BH 4x3x3
- Door Closer Overhead Door Closer : SIOF-DC-CURVE
- Other Hardware:
  - Kick Plate (Optional)
  - Concealed Flush Bolt (Double Leaf Door)
  - Drop Seal
  - Door Bumpers
  - Door Stopper
- Design Options:
- Designed as per office decor
- Can be Flush, Vision Lite, Louvers, Embossed in varied size requirement.
- MOC: GPSP Sheet with Zinc Coating/Stainless Steel
- Finish: Epoxy Polyester Powder Coated
- **Door Dimension** : upto 2400mm wide and 3000mm height