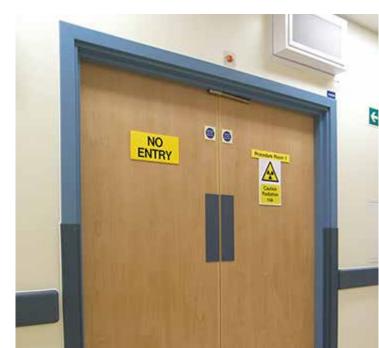

## WOODEN LEAD LINED DOOR

#### **Specification**

Wooden Lead Lined Door for Nuclear / Radiation Protection having 90% Blockage of Radiation as per AERB / DRS standards, used in Radiology & Nuclear Medicine

- Frame: Frame Manufactured out of Hardwood Mirandi / Teakwood of nominal section 120mm x 70mm with 2mm sandwiched Lead Sheet
- Bearing Hinges: Stainless Steel Ball Bearing Hinges SIOF-BH 4x3x3
- Door Closer: Heavy duty only for 80 kg weight capacity SIOF-DC-CURVE
- Door coordinator: SIOF-ACC-DC 4x3x3
- Exposed Tower bolt: SIOF-ACC-TB
- Door Lock: Mortise Sash Lock with half cylinder, estucheon, lever handle – Complete Set for Push / Pull operation SIOF-DL-45

Security and Safety Assured