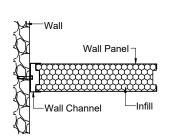

#### **Office & Commercial Partitions**

- Panel Width: 1200mm, 1150mm and 900mm as standard. Panel thickness of 60/80mm
- Panel Height: Up to 6000mm with provision to have stacked panels for higher level applications.
- Base Detail: Raised / C-Type Base.
- Infill Material: Glass Wool, Honeycomb kraft paper with aluminium core & Polyurethane Foam.
- Panel Weight: Dependent upon specification and thickness of panel.
- Surface Finish: Epoxy Polyester Powder coated as per RAL colours, SS (matt/mirror finish) and PPGI Finish.
- Panel Connection: Each Panel is connected to its adjacent unit or door unit with a friction type Heavey Duty Clip. This allows speedy installation and dismantling.
- Glazing: Single/ Double flush glazing with 6mm toughened glass on both sides within a stainless Steel / Powder coated frame.
- Door: Steel lock formed construction optional Double and Single glazed.
- Acoustic: Solid panel 41 db (BS 5821).

# MODULAR CLEAN ROOM SYSTEM

Panel Width: 1200mm, 1150mm and 900mm as standard. Panel thickness of 44/60/80/100/120 mm with ability to carry and conceal services, return air ducts/ risers.

Panel Height: Up to 6000mm with provision to have stacked panels for higher level applications

Base Detail: Raised / C-Type Base

Infill Material: Mineral Wool, Honeycomb kraft paper with aluminium core ensures panel rigidity &

Polyurethane Foam

Panel Weight: Depend upon Specification and Thickness of Panel