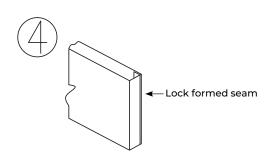

or Vertical



Set Up Arc Welded and Ground Smooth



Knocked Down (Mitered)



Set Up Spot Welded



\_Mitered and Welded



Slip-on Drywall (frame is installed after the wall has been erected). Corner may be screwed together, snap locked, or a slip fit design.

#### **Hardware Preparation**



Rubber Silencers



Mortise Hinge



Strike



Surface Hardware Reinforcement. Weld-in Reinforcement Shown, Loose Reinforcing Sleeve Available for Field Installation.



5.0 mm Welded Hinge Reinforment 0.6 mm Mortar quard M6 Tapped Holes



Door Frame 0.6 mm Mortar guard Strike Plate

- Available in GPSP and Stainless Steel.
- Frames available in Single and Double Rebate Profile.
- Frames can also be designed for flush fixing.
- Primed and Painted surface finish



## DOOR LEAF CONSTRUCTION











LOCK REINFORCEMENT TO DOOR LEAF



## DOOR LEAF DESIGNS



#### **Nomenclature Letter Symbols**

| F   | - | Flush                           | LL | - | Louvered (top or bottom)              |
|-----|---|---------------------------------|----|---|---------------------------------------|
| Т   | - | Texture                         | V  | - | Vision Light                          |
| WG  | - | Wood Grain                      | VL | - | Vision Light and Louvered             |
| E2  | - | 2 Panel Embossed                | N  | - | Narrow Light                          |
| E4  | - | 4 Panel Embossed                | NL | - | Narrow Light and Louvered             |
| E6  | - | 6 Panel Embossed                | G  | - | Half Glass (option G2, G3, G4 and G6) |
| E8  | - | 8 Panel Embossed