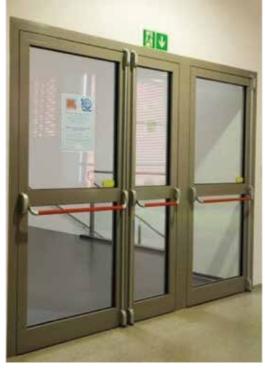

#### **Features**

- Applied on Emergency Exits
- These are Fire Rated Doors for upto 02 hrs fire rating
- Can be Single/Double leaf door
- Hardware can be selected as per requirment such as Panic Bar, door closers, handles etc
- Prevents fire to spread
- Offered with options of Glazing, Fire-resistant, self Closing Louvers
- Customized as per requirement

#### **Applications**

- High Rise Buildings
- Metro Railway Stations
- Airports
- Ships and freight/passenger liners
- Telecom Centers
- Power Plants/Industrial Plants Shopping Malls
- Multiplexes
- Pharmaceutical/Food & Packaging
- Auditoriums
- Garment ProcessingUnits