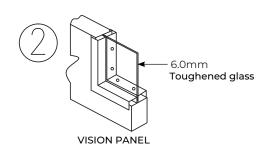

tal or Vertical



Set Up Arc Welded and Ground Smooth



Knocked Down (Mitered)



Set Up Spot Welded



\_Mitered and Welded



Slip-on Drywall (frame is installed after the wall has been erected). Corner may be screwed together, snap locked, or a slip fit design.

#### **Hardware Preparation**



Rubber Silencers



Mortise Hinge



Strike



Surface Hardware Reinforcement. Weld-in Reinforcement Shown, Loose Reinforcing Sleeve Available for Field Installation.



5.0 mm Welded Hinge Reinforment 0.6 mm Mortar quard M6 Tapped Holes



Door Frame 0.6 mm Mortar guard Strike Plate

- Available in GPSP and Stainless Steel.
- Frames available in Single and Double Rebate Profile.
- Frames can also be designed for flush fixing.
- Primed and Painted surface finish



## DOOR LEAF CONSTRUCTION











LOCK REINFORCEMENT TO DOOR LEAF



## DOOR LEAF DESIGNS



#### **Nomenclature Letter Symbols**

| F   | - | Flush                           | LL | - | Louvered (top or bottom)              |
|-----|---|---------------------------------|----|---|---------------------------------------|
| Т   | - | Texture                         | V  | - | Vision Light                          |
| WG  | - | Wood Grain                      | VL | - | Vision Light and Louvered             |
| E2  | - | 2 Panel Embossed                | N  | - | Narrow Light                          |
| E4  | - | 4 Panel Embossed                | NL | - | Narrow Light and Louvered             |
| E6  | - | 6 Panel Embossed                | G  | - | Half Glass (option G2, G3, G4 and G6) |
| E8  | - | 8 Panel Embossed