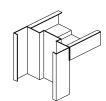

# FIRE FRAME DETAILS

#### **Door Frames**

Available in mitered joint and butted assembly, our frames are supplied in knock down form for easy assembly at site. Welded frames are suplied on special request.

#### **Standard Frame Details**

#### **Frame Assembly Details For Corner**

Knocked Down (Butted) May be Horizontal or Vertical

Set Up Arc Welded and Ground Smooth

Knocked Down (Mitered)

Set Up Spot Welded

\_Mitered and Welded

Slip-on Drywall (frame is installed after the wall has been erected). Corner may be screwed together, snap locked, or a slip fit design.