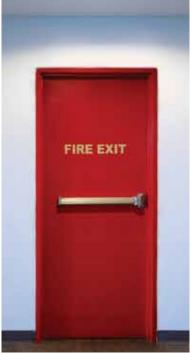

#### **Features**

- Applied on Emergency Exits
- These are Fire Rated Doors for upto 02 hrs fire rating
- Can be Single/Double leaf door
- Hardware can be selected as per requirment such as Panic Bar, door closers, handles etc
- Prevents fire to spread
- Offered with options of Glazing, Fire-resistant, self Closing Louvers
- Customized as per requirement

#### **Applications**

- High Rise Buildings
- Metro Railway Stations
- Airports
- Ships and freight/passenger liners
- Telecom Centers
- Power Plants/Industrial Plants Shopping Malls
- Multiplexes
- Pharmaceutical/Food & Packaging
- Auditoriums
- Garment ProcessingUnits