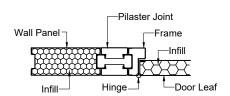

#### **Door Frames**

Available in mitered joint and butted assembly, our frames are supplied in knock down form for easy assembly at site. Welded frames are suplied on special request.

#### **Standard Frame Details**

#### **Frame Assembly Details For Corner**

Knocked Down (Butted) May be Horizontal or Vertical

Set Up Arc Welded and Ground Smooth

Knocked Down (Mitered)

Set Up Spot Welded

\_Mitered and Welded

Slip-on Drywall (frame is installed after the wall has been erected). Corner may be screwed together, snap locked, or a slip fit design.

#### **Hardware Preparation**

Rubber Silencers

Mortise Hinge

Strike

Surface Hardware Reinforcement. Weld-in Reinforcement Shown, Loose Reinforcing Sleeve Available for Field Installation.

5.0 mm Welded Hinge Reinforment 0.6 mm Mortar quard M6 Tapped Holes

Door Frame 0.6 mm Mortar guard Strike Plate

- Available in GPSP and Stainless Steel.
- Frames available in Single and Double Rebate Profile.
- Frames can also be designed for flush fixing.
- Primed and Painted surface finish