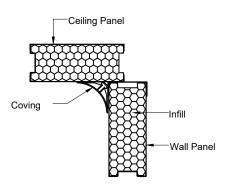

Acoustic: Solid panel – Rw 41 db – (BS 5821)

Air Leakage: Silicon Sealant for sealed application

Wall to Panel Joint

Panel to Floor Joint

Wall Panel to Door (T&G Joint)

Ceiling Cutout without Lip

Ceiling Cutout with Lip

Solid Corner Detail

Ceiling to Wall Panel Detail

Panel to Panel (Joining Details)

Ceiling Hanging Detail

Panel Base Detail