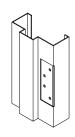

#### **Hardware Preparation**

Rubber Silencers

Mortise Hinge

Strike

Surface Hardware Reinforcement. Weld-in Reinforcement Shown, Loose Reinforcing Sleeve Available for Field Installation.

5.0 mm Welded Hinge Reinforment 0.6 mm Mortar quard M6 Tapped Holes