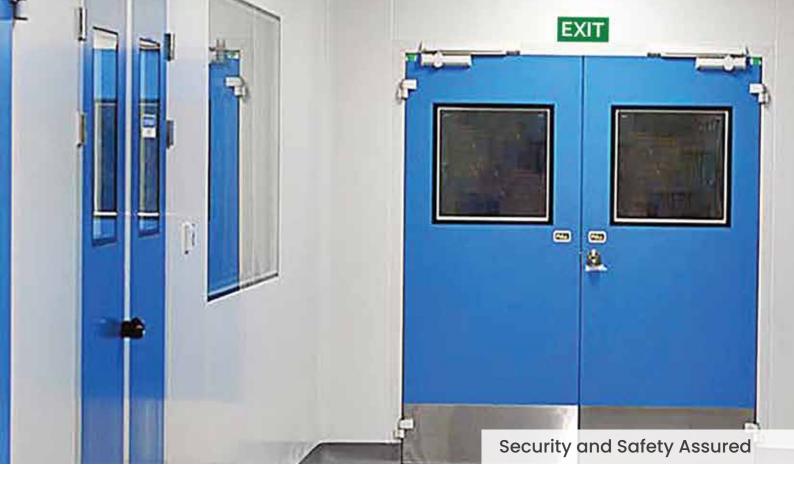

# CLEAN ROOM DOORS & PARTITION SYSTEMS

SIOF provide Clean Room Doors & Partition Systems in compliance with standards & design requirement of a clean room / controlled environment. A type of clean room door & partition requirement is dependent on type of process facility and its manufacturing & production standards. SIOF's state-of-the-art manufacturing set-up and able team enables it to fulfill such customized requirements for a widely spread customer base.

- Made for interior applications
- Designed to meet hygienic and stringent requirement of clean rooms
- Can be single/double leaf door
- Customized as per requirement
- Acoustic
- Prevents bacteria growth
- Flush surface, easy to clean
- No pressure leakage