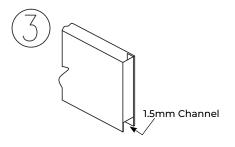

l or Vertical



Set Up Arc Welded and Ground Smooth



Knocked Down (Mitered)



Set Up Spot Welded



\_Mitered and Welded



Slip-on Drywall (frame is installed after the wall has been erected). Corner may be screwed together, snap locked, or a slip fit design.

#### **Hardware Preparation**



Rubber Silencers



Mortise Hinge



Strike



Surface Hardware Reinforcement. Weld-in Reinforcement Shown, Loose Reinforcing Sleeve Available for Field Installation.



5.0 mm Welded Hinge Reinforment 0.6 mm Mortar quard M6 Tapped Holes



Door Frame 0.6 mm Mortar guard Strike Plate

- Available in GPSP and Stainless Steel.
- Frames available in Single and Double Rebate Profile.
- Frames can also be designed for flush fixing.
- Primed and Painted surface finish



## DOOR LEAF CONSTRUCTION











LOCK REINFORCEMENT TO DOOR LEAF



## DOOR LEAF DESIGNS



#### **Nomenclature Letter Symbols**

| F   | - | Flush                           | LL | - | Louvered (top or bottom)              |
|-----|---|---------------------------------|----|---|---------------------------------------|
| Т   | - | Texture                         | V  | - | Vision Light                          |
| WG  | - | Wood Grain                      | VL | - | Vision Light and Louvered             |
| E2  | - | 2 Panel Embossed                | N  | - | Narrow Light                          |
| E4  | - | 4 Panel Embossed                | NL | - | Narrow Light and Louvered             |
| E6  | - | 6 Panel Embossed                | G  | - | Half Glass (option G2, G3, G4 and G6) |
| E8  | - | 8 Panel Embossed