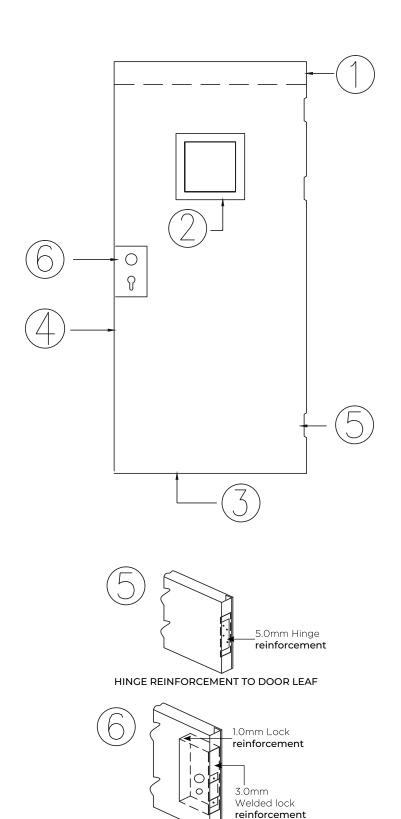

## DOOR LEAF CONSTRUCTION

LOCK REINFORCEMENT TO DOOR LEAF

#### **Hardware Preparation**

Rubber Silencers

Mortise Hinge

Strike

Surface Hardware Reinforcement. Weld-in Reinforcement Shown, Loose Reinforcing Sleeve Available for Field Installation.

5.0 mm Welded Hinge Reinforment 0.6 mm Mortar quard M6 Tapped Holes