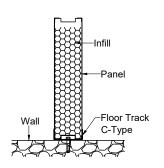

# MODULAR CLEAN ROOM SYSTEM

Panel Width: 1200mm, 1150mm and 900mm as standard. Panel thickness of 44/60/80/100/120 mm with ability to carry and conceal services, return air ducts/ risers.

Panel Height: Up to 6000mm with provision to have stacked panels for higher level applications

Base Detail: Raised / C-Type Base

Infill Material: Mineral Wool, Honeycomb kraft paper with aluminium core ensures panel rigidity &

Polyurethane Foam

Panel Weight: Depend upon Specification and Thickness of Panel