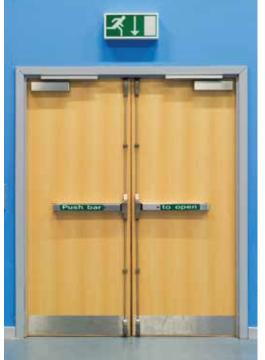

#### **Features**

- Applied on Emergency Exits
- These are Fire Rated Doors for upto 02 hrs fire rating
- Can be Single/Double leaf door
- Hardware can be selected as per requirment such as Panic Bar, door closers, handles etc
- Prevents fire to spread
- Offered with options of Glazing, Fire-resistant, self Closing Louvers
- Customized as per requirement

#### **Applications**

- High Rise Buildings
- Metro Railway Stations
- Airports
- Ships and freight/passenger liners
- Telecom Centers
- Power Plants/Industrial Plants Shopping Malls
- Multiplexes
- Pharmaceutical/Food & Packaging
- Auditoriums
- Garment ProcessingUnits