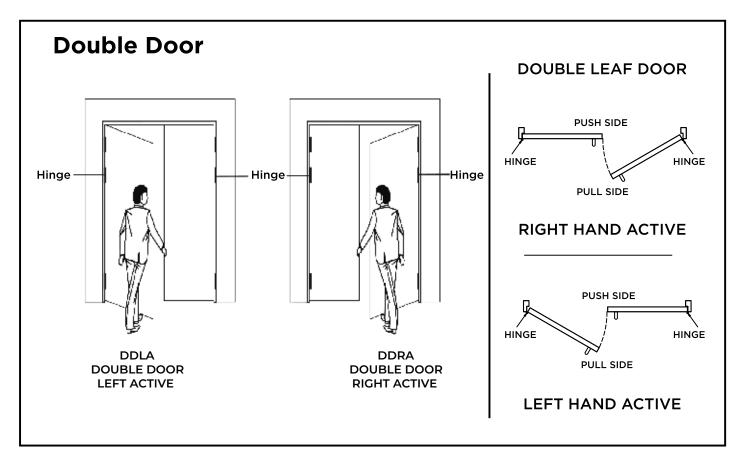

### HANDINGS

Ensure safety with **SIOF's** reliable Fire and Exit Doors. Engineered for peace of mind, our doors combine durability with sleek design, guarding your exits with precision.