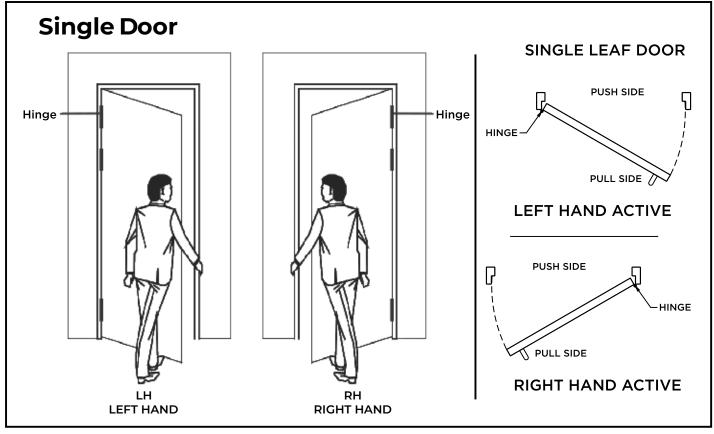

### HANDINGS

Ensure safety with **SIOF's** reliable Fire and Exit Doors. Engineered for peace of mind, our doors combine durability with sleek design, guarding your exits with precision.