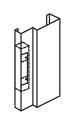

nd butted assembly, our frames are supplied in knock down form for easy assembly at site. Welded frames are suplied on special request.

#### **Standard Frame Details**









#### **Frame Assembly Details For Corner**



Knocked Down (Butted) May be Horizontal or Vertical



Set Up Arc Welded and Ground Smooth



Knocked Down (Mitered)



Set Up Spot Welded



\_Mitered and Welded



Slip-on Drywall (frame is installed after the wall has been erected). Corner may be screwed together, snap locked, or a slip fit design.

#### **Hardware Preparation**



Rubber Silencers



Mortise Hinge



Strike



Surface Hardware Reinforcement. Weld-in Reinforcement Shown, Loose Reinforcing Sleeve Available for Field Installation.



5.0 mm Welded Hinge Reinforment 0.6 mm Mortar quard M6 Tapped Holes



Door Frame 0.6 mm Mortar guard Strike Plate

- Available in GPSP and Stainless Steel.
- Frames available in Single and Double Rebate Profile.
- Frames can also be designed for flush fixing.
- Primed and Painted surface finish



## DOOR LEAF CONSTRUCTION











LOCK REINFORCEMENT TO DOOR LEAF



## DOOR LEAF DESIGNS



#### **Nomenclature Letter Symbols**

| F   | - | Flush                           | LL | - | Louvered (top or bottom)              |
|-----|---|---------------------------------|----|---|---------------------------------------|
| Т   | - | Texture                         | V  | - | Vision Light                          |
| WG  | - | Wood Grain                      | VL | - | Vision Light and Louvered             |
| E2  | - | 2 Panel Embossed                | N  | - |