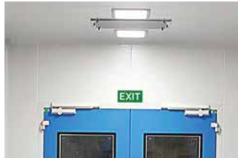

#### **Features**

- Applied on Emergency Exits
- These are Fire Rated Doors for upto 02 hrs fire rating
- Can be Single/Double leaf door
- Hardware can be selected as per requirment such as Panic Bar, door closers, handles etc
- Prevents fire to spread
- Offered with options of Glazing, Fire-resistant, self Closing Louvers
- Customized as per requirement

### HANDINGS

Ensure safety with **SIOF's** reliable Fire and Exit Doors. Engineered for peace of mind, our doors combine durability with sleek design, guarding your exits with precision.