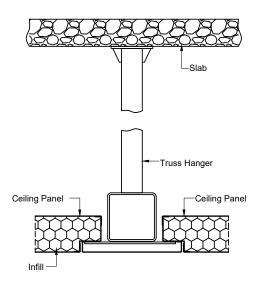

Solid Corner Detail

Ceiling to Wall Panel Detail

Panel to Panel (Joining Details)

Ceiling Hanging Detail

Panel Base Detail

#### **Load Bearing Ceiling**

Load Bearing Ceiling Panels are made with 0.8mm thick GPSP sheet /stainless steel with zinc coating between 90-120gsm bonded with infill of polyurethane foam or honeycomb kraft paper with aluminium core or glass wool forming a rigid 60mm thick panel to nominal size as required. Modular width of ceiling panel is 900mm standard and can be fabricated up to 4000mm in length. Panels are stiffened properly to allow person to access over the entire surface.

#### **Technical Data**

Ceiling Hanging Details

- Roof panel is 4000 mm (L) x 900mm(W) x 80mm (Th)
- Each roof panel is designed to withstand concentrated load of 150kg/m2
- The self-weight of roof panel (4000mm x 900mm) is conservatively taken as 33kg/m2
- Roof panels are self supported upto 3.5 mtrs
- Ceiling can be made self supporting with use of MS and Aluminium Truss.