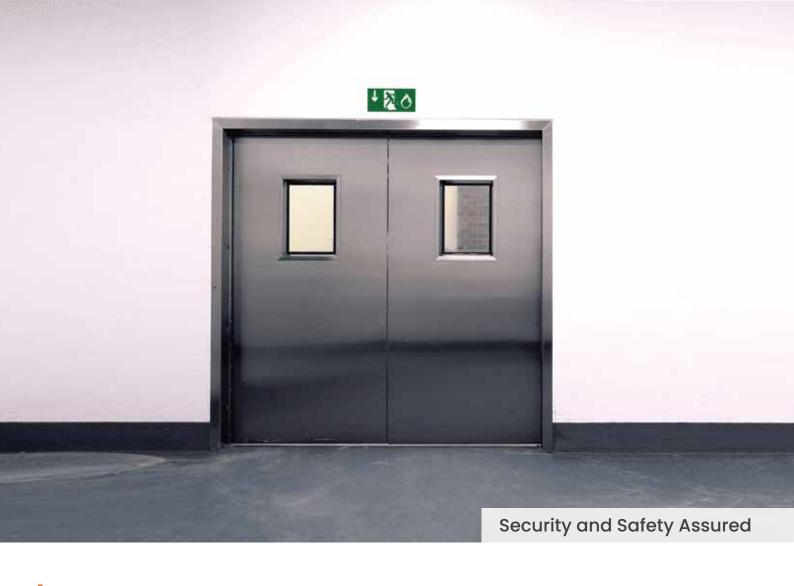

# WOODEN, PCGI, & GLASS FIRE DOOR

Secure your infrastructure with SIOF Fire & Safety Doors. We offer good quality customisable doors as per your specifications & budget that can match your interior.

#### **Features**

- Applied on Emergency Exits
- These are Fire Rated Doors for upto 02 hrs fire rating
- Can be Single/Double leaf door
- Hardware can be selected as per requirment such as Panic Bar, door closers, handles etc
- Prevents fire to spread
- Offered with options of Glazing, Fire-resistant, self Closing Louvers
- Customized as per requirement

#### **Applications**

- High Rise Buildings
- Metro Railway Stations
- Airports
- Ships and freight/passenger liners
- Telecom Centers
- Power Plants/Industrial Plants Shopping Malls
- Multiplexes
- Pharmaceutical/Food & Packaging
- Auditoriums
- Garment ProcessingUnits