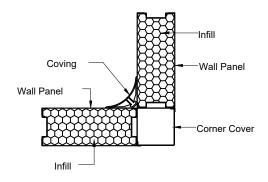

Acoustic: Solid panel – Rw 41 db – (BS 5821)

Air Leakage: Silicon Sealant for sealed application

Wall to Panel Joint

Panel to Floor Joint

Wall Panel to Door (T&G Joint)

Ceiling Cutout without Lip

Ceiling Cutout with Lip

Solid Corner Detail

Ceiling to Wall Panel Detail

Panel to Panel (Joining Details)

Ceiling Hanging Detail

Panel Base Detail