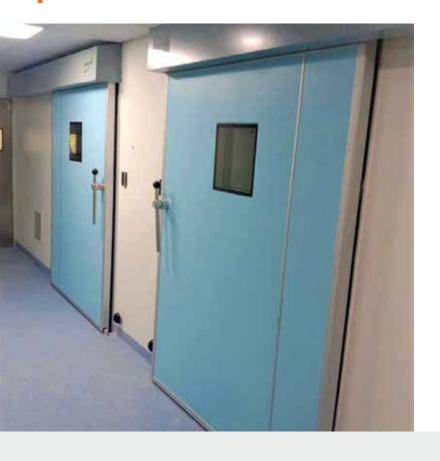

## **OPERATION THEATER DOOR**

#### **Specification**

- Door Blade: Door core of 60mm thick made with:- 4mm thick. HPCL (High Pressure Compact Laminate) skin at both side of the door to provide better strength and rigidity CFC-free, high density polyurethane puff (density 40kg/m3), thickness 52mm to provide better insulation
- Door Profile: Door core is surrounded by high grade aluminium extrusion profiles with natural anodizing of 15 microns finish. The aerodynamic design of profiles makes the door ROBUST in its segment league
- Sliding: Door can be open to Right Hand Slide and Left Hand Slide
- Sealing: Hermetic sealing maintain quick positive pressure,required inside the O.T
- No Noise: Self-lubricating high-quality nylon wheels, confirms no noise during door operation
- Convenience: Convenient for trolley, wheel chair and heavy equipments movement inside/outside the O.T.